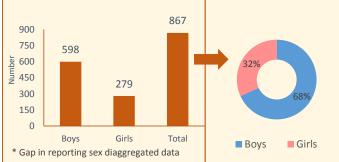

try Acquitted Abated on death 2 Discharged 5.3 5.2 0.2 ■ Terminated under Rule 13(7) Transfer to Other JJB 46 36.1 ■ Committed offence Declared absconder & file consigned 65 Declared absconder & file consigned Discharged 166 Transfer to Other JJB Committed offence 79 ■ Compounded Compounded 45 Abated on death Terminated under Rule 13(7) 147 ■ Repatriated to foreign country Acquitted 311 Total 861

### **Child Welfare Committees (CWCs)**

Number of CWCs: 38



### Details of CNCP (Children in Need of Care and Protection) cases pending in CWCs April-June 20:

# CNCP cases before the CWCs on the first day of the quarter



# Fresh/new CNCP cases brought before the CWCs during the quarter



### **CNCP** cases disposed during the quarter



# CNCP cases pending on the last day of the quarter







| Final orders given                                              | Number |
|-----------------------------------------------------------------|--------|
| Restored to Family                                              | 1005   |
| Sent to Special Home                                            | 246    |
| Sent to other districts                                         | 171    |
| Placed in Children Home (mentally challenged)                   | 7      |
| Any other orders given                                          | 28     |
| Placed with a fit person                                        | 13     |
| Sent to specialised Adoption agency                             | 11     |
| Sent to other states                                            | 61     |
| Placed in a Children's