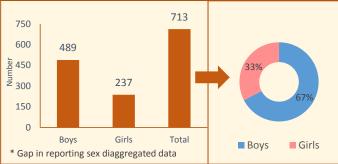

ril-June 2015











### **Bihar**

#### Distribution of final orders passed by nature of order April-June 2015 **Final Order Passed Numbers** Repatriated to foreign country Acquitted Abated on death 2 Discharged 5.3 5.2 0.2 ■ Terminated under Rule 13(7) Transfer to Other JJB 46 36.1 ■ Committed offence Declared absconder & file consigned 65 Declared absconder & file consigned Discharged 166 Transfer to Other JJB Committed offence 79 ■ Compounded Compounded 45 Abated on death Terminated under Rule 13(7) 147 ■ Repatriated to foreign country Acquitted 311 Total 861

### **Child Welfare Committees (CWCs)**

Number of CWCs: 38



### Details of CNCP (Children in Need of Care and Protection) cases pending in CWCs April-June 20:

# CNCP cases before the CWCs on the first day of the quarter



# Fresh/new CNCP cases brought before the CWCs during the quarter



### **CNCP** cases disposed during the quarter



# CNCP cases pending on the last day of the quarter







| Final orders given                                              | Number |
|-----------------------------------------------------------------|--------|
| Restored to Family                                              | 1005   |
| Sent to Special Home                                            | 246    |
| Sent to other districts                                         | 171    |
| Placed in Children Home (mentally challenged)                   | 7      |
| Any other orders given                                          | 28     |
| Placed with a fit person                                        | 13     |
| Se