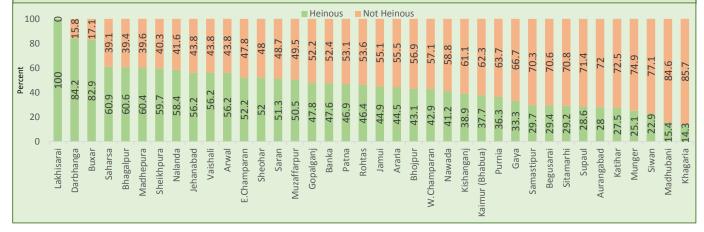

# Percentage Distribution of the Cases Pending in Juvenile Justice Board according to nature of cases & period of duration

April-June 2015