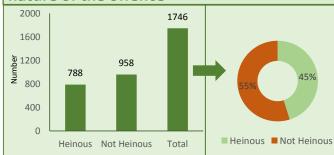

### **CPMIS**

**Child Protection Management Information System** 

**April-June 2015** 

### QUARTERLY REPORTING STATUS



Number of JJBs : 38 Number of CWCs: 38



0% 100% ■ Yes ■ No

**Child Care Institutions (CCIs)** 

**Number of CCIs: 16** 

### **Juvenile Justice Boards (JJBs)**

Number of JJBs: 38

Details of JCL (Juveniles in Conflict with Law) cases pending with JJBs

April-June 2015

# Cases pending with JJBs according to nature of the offence



# Old cases pending with JJBs according to nature of the offence



# New cases pending with JJBs according to nature of the offence



# Cases disposed by JJBs according to nature of the offence





April-June 2015



# Percentage Distribution of the Cases Pending in Juvenile Justice Board according to nature of cases & period of duration

April-June 2015











### **Bihar**

#### Distribution of final orders passed by nature of order April-June 2015 **Final Order Passed Numbers** Repatriated to foreign country Acquitted Abated on death 2 Discharged 5.3 5.2 0.2 ■ Terminated under Rule 13(7) Transfer to Other JJB 46 36.1 ■ Committed offence Declared absconder & file consigned 65 Declared absconder & file consigned Discharged 166 Transfer to Other JJB Committed offence 79 ■ Compounded Compounded 45 Abated on death Terminated under Rule 13(7) 147 ■ Repatriated to foreign country Acquitted 311 Total 861

### **Child W