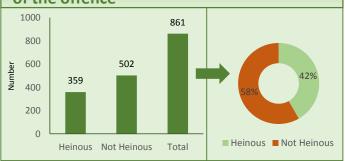

### **CPMIS**

**Child Protection Management Information System** 

**April-June 2015** 

### QUARTERLY REPORTING STATUS



Number of JJBs : 38 Number of CWCs: 38



0% 100% ■ Yes ■ No

**Child Care Institutions (CCIs)** 

**Number of CCIs: 16** 

### **Juvenile Justice Boards (JJBs)**

Number of JJBs: 38

Details of JCL (Juveniles in Conflict with Law) cases pending with JJBs

April-June 2015

# Cases pending with JJBs according to nature of the offence



# Old cases pending with JJBs according to nature of the offence



# New cases pending with JJBs according to nature of the offence



# Cases disposed by JJBs according to nature of the offence





April-June 2015



# Percentage Distribution of the Cases Pending in Juvenile Justice Board according to nature of cases & period of duration

April-June 2015











### **Bihar**

#### Distribution of final orders passed by nature of order April-June 2015 **Final Order Passed Numbers** Repatriated to foreign country Acquitted Abated on death 2 Discharged 5.3 5.2 0.2 ■ Terminated under Rule 13(7) Transfer to Other JJB 46 36.1 ■ Committed offence Declared absconder & file consigned 65 Declared absconder & file consigned Discharged 166 Transfer to Other JJB Committed offence 79 ■ Compounded Compounded 45 Abated on death Terminated under Rule 13(7) 147 ■ Repatriated to foreign country Acquitted 311 Total 861

### **Child Welfare Committees (CWCs)**

Number of CWCs: 38



### Details o