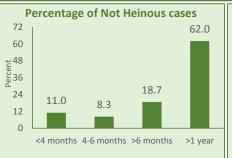

# Percentage Distribution of the Cases Pending in Juvenile Justice Board according to nature of cases & period of duration

April-June 2015