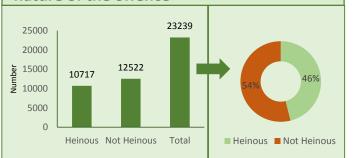

### **CPMIS**

**Child Protection Management Information System** 

**April-June 2015** 

### QUARTERLY REPORTING STATUS



Number of JJBs : 38 Number of CWCs: 38



0% 100% ■ Yes ■ No

**Child Care Institutions (CCIs)** 

**Number of CCIs: 16** 

### **Juvenile Justice Boards (JJBs)**

Number of JJBs: 38

Details of JCL (Juveniles in Conflict with Law) cases pending with JJBs

April-June 2015

# Cases pending with JJBs according to nature of the offence



# Old cases pending with JJBs according to nature of the offence



# New cases pending with JJBs according to nature of the offence



# Cases disposed by JJBs according to nature of the offence





April-June 2015



# Percentage Distribution of the Cases Pending in Juvenile Justice Board according to nature of cases & period of duration

April-June 2015











### **Bihar**

#### Distribution of final orders passed by nature of order April-June 2015 **Final Order Passed Numbers** Repatriated to foreign country Acquitted Abated on death 2 Discharged 5.3 5.2 0.2 ■ Terminated under Rule 13(7) Transfer to Other JJB 46 36.1 ■ Committed offence Declared absconder & file consigned 65 Declared absconder & file consigned Discharged 166 Transfer to Other JJB Committed offence 79 ■ Compounded Compounded 45 Abated on death Terminated under Rule 13(7) 147 ■ R