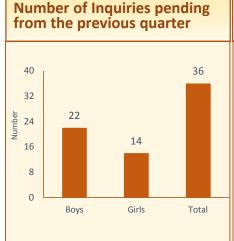

specialised Adoption agency                             | 11     |
| Sent to other states                                            | 61     |
| Placed in a Children's Home until completion of 18 years of age | 5      |
| Referred for pre-adoption foster care                           | 3      |
| Placed with a fit institution                                   | 2      |
| Referred for foster care placement                              | 0      |
| Referred for sponsorship                                        | 0      |
| Total orders given                                              | 1552   |

### **Children declared free for adoption**

■ Placed in Children Home (mentally challenged)

Placed in a Children's Home until completion of 18 years of age

April-June 2015

April-June 2015







## Number of inquiries carried forward to the next quarter