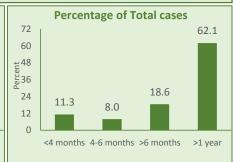

# Percentage Distribution of the Cases Pending in Juvenile Justice Board according to nature of cases & period of duration

April-June 2015