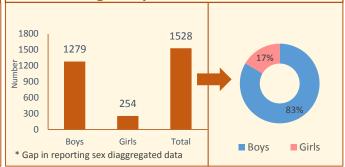

ders passed by nature of order April-June 2015 **Final Order Passed Numbers** Repatriated to foreign country Acquitted Abated on death 2 Discharged 5.3 5.2 0.2 ■ Terminated under Rule 13(7) Transfer to Other JJB 46 36.1 ■ Committed offence Declared absconder & file consigned 65 Declared absconder & file consigned Discharged 166 Transfer to Other JJB Committed offence 79 ■ Compounded Compounded 45 Abated on death Terminated under Rule 13(7) 147 ■ Repatriated to foreign country Acquitted 311 Total 861

### **Child Welfare Committees (CWCs)**

Number of CWCs: 38



### Details of CNCP (Children in Need of Care and Protection) cases pending in CWCs April-June 20:

# CNCP cases before the CWCs on the first day of the quarter



# Fresh/new CNCP cases brought before the CWCs during the quarter



### **CNCP** cases disposed during the quarter



# CNCP cases pending on the last day of the quarter







| Final orders given                                              | Number |
|-----------------------------------------------------------------|--------|
| Restored to Family                                              | 1005   |
| Sent to Special Home                                            | 246    |
| Sent to other districts                                         | 171    |
| Placed in Children Home (mentally challenged)                   | 7      |
| Any other orders given                                          | 28     |
| Placed with a fit person                                        | 13     |
| Sent to specialised Adoption agency                             | 11