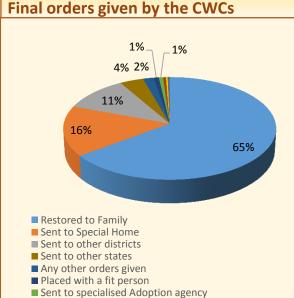

# CNCP cases pending on the last day of the quarter

| Final orders given                                              | Number |
|-----------------------------------------------------------------|--------|
| Restored to Family                                              | 1005   |
| Sent to Special Home                                            | 246    |
| Sent to other districts                                         | 171    |
| Placed in Children Home (mentally challenged)                   | 7      |
| Any other orders given                                          | 28     |
| Placed with a fit person                                        | 13     |
| Sent to specialised Adoption agency                             | 11     |
| Sent to other states                                            | 61     |
| Placed in a Children's Home until completion of 18 years of age | 5      |
| Referred for pre-adoption foster care                           | 3      |
| Placed with a fit institution                                   | 2      |
| Referred for foster care placement                              | 0      |
| Referred for sponsorship                                        | 0      |
| Total orders given                                              | 1552   |