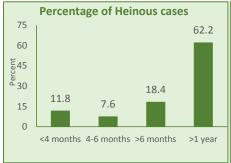

# Percentage Distribution of the Cases Pending in Juvenile Justice Board according to nature of cases & period of duration

April-June 2015