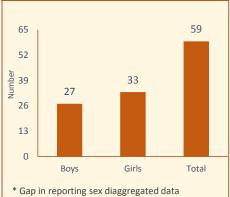

### **Children declared free for adoption**

■ Placed in Children Home (mentally challenged)

Placed in a Children's Home until completion of 18 years of age

April-June 2015

April-June 2015