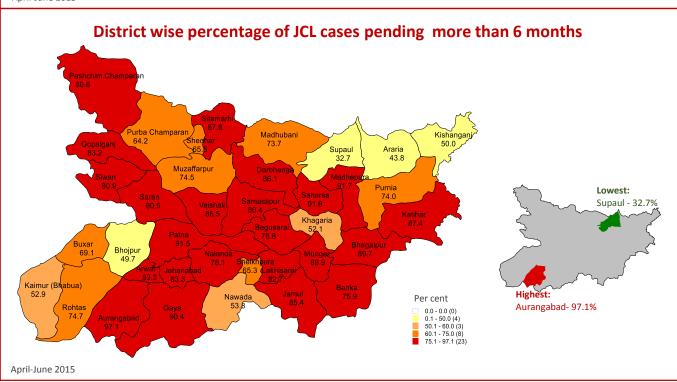

# Percentage Distribution of the Cases Pending in Juvenile Justice Board according to nature of cases & period of duration

April-June 2015