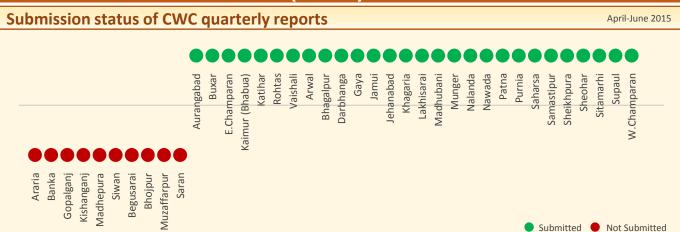

### QUARTERLY REPORTING STATUS

Number of JJBs : 38 Number of CWCs: 38

0% 100% ■ Yes ■ No

**Child Care Institutions (CCIs)** 

**Number of CCIs: 16** 

### **Child Welfare Committees (CWCs)**

Number of CWCs: 38