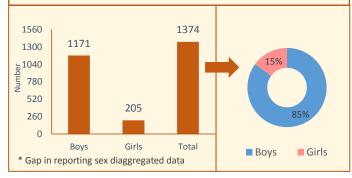

inal Order Passed Numbers** Repatriated to foreign country Acquitted Abated on death 2 Discharged 5.3 5.2 0.2 ■ Terminated under Rule 13(7) Transfer to Other JJB 46 36.1 ■ Committed offence Declared absconder & file consigned 65 Declared absconder & file consigned Discharged 166 Transfer to Other JJB Committed offence 79 ■ Compounded Compounded 45 Abated on death Terminated under Rule 13(7) 147 ■ Repatriated to foreign country Acquitted 311 Total 861

### **Child Welfare Committees (CWCs)**

Number of CWCs: 38



### Details of CNCP (Children in Need of Care and Protection) cases pending in CWCs April-June 20:

# CNCP cases before the CWCs on the first day of the quarter



# Fresh/new CNCP cases brought before the CWCs during the quarter



### **CNCP** cases disposed during the quarter



# CNCP cases pending on the last day of the quarter







| Final orders given                                              | Number |
|-----------------------------------------------------------------|--------|
| Restored to Family                                              | 1005   |
| Sent to Special Home                                            | 246    |
| Sent to other districts                                         | 171    |
| Placed in Children Home (mentally challenged)                   | 7      |
| Any other orders given                                          | 28     |
| Placed with a fit person                                        | 13     |
| Sent to specialised Adoption agency                             | 11     |
| Sent to other states