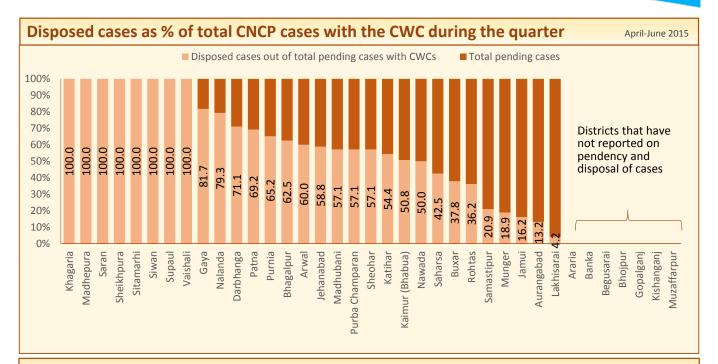

y Acquitted Abated on death 2 Discharged 5.3 5.2 0.2 ■ Terminated under Rule 13(7) Transfer to Other JJB 46 36.1 ■ Committed offence Declared absconder & file consigned 65 Declared absconder & file consigned Discharged 166 Transfer to Other JJB Committed offence 79 ■ Compounded Compounded 45 Abated on death Terminated under Rule 13(7) 147 ■ Repatriated to foreign country Acquitted 311 Total 861

### **Child Welfare Committees (CWCs)**

Number of CWCs: 38



### Details of CNCP (Children in Need of Care and Protection) cases pending in CWCs April-June 20:

# CNCP cases before the CWCs on the first day of the quarter



# Fresh/new CNCP cases brought before the CWCs during the quarter



### **CNCP** cases disposed during the quarter



# CNCP cases pending on the last day of the quarter







| Final orders given                                              | Number |
|-----------------------------------------------------------------|--------|
| Restored to Family                                              | 1005   |
| Sent to Special Home                                            | 246    |
| Sent to other districts                                         | 171    |
| Placed in Children Home (mentally challenged)                   | 7      |
| Any other orders given                                          | 28     |
| Placed with a fit person                                        | 13     |
| Sent to specialised Adoption agency                             | 11     |
| Sent to other states                                            | 61     |
| Placed in a Children's H