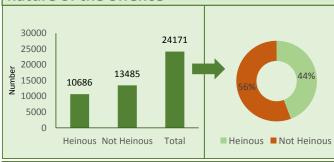

### **Juvenile Justice Boards (JJBs)**

Number of JJBs: 38

Details of JCL (Juveniles in Conflict with Law) cases pending with JJBs

April-June 2015

# Cases pending with JJBs according to nature of the offence