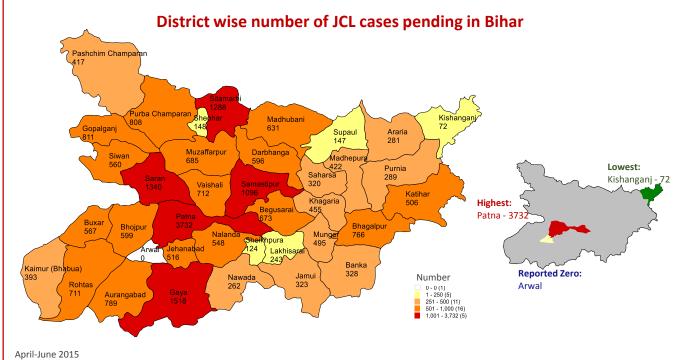

### **Juvenile Justice Boards (JJBs)**

Number of JJBs: 38

Details of JCL (Juveniles in Conflict with Law) cases pending with JJBs

April-June 2015