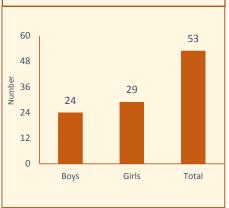

### **Children declared free for adoption**

■ Placed in Children Home (mentally challenged)

Placed in a Children's Home until completion of 18 years of age

April-June 2015

April-June 2015